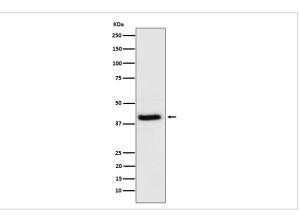

| Hemochromatosis; HFE; HFE1; HLAH; MVCD7; TFQTL2;                                                   |
| Accession No.         | Uniprot:Q30201                                                                                     |
| Calculated MW         | 40kDa                                                                                              |
| Formulation           | Rabbit IgG in phosphate buffered saline , pH 7.4, 150mM NaCl, 0.02% sodium azide and 50% glycerol. |
| Storage               | Store at +4°C short term. Store at -20°C long term. Avoid freeze / thaw cycle.                     |
|                       |                                                                                                    |

## Application Details

WB:1:500~1:2000

## Images



Western blot analysis of HFE expression in HeLa cell lysate.

## **Product Description**

Binds to transferrin receptor (TFR) and reduces its affinity for iron-loaded transferrin.

Note: This product is for in vitro research use only and is not intended for use in humans or animals.