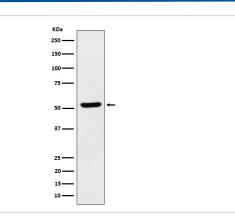

sized peptide derived from human ZNF259                                                    |
| Other Names           | ZNF259; ZPR1;                                                                                      |
| Accession No.         | Uniprot:075312                                                                                     |
| Calculated MW         | 51kDa                                                                                              |
| Formulation           | Rabbit IgG in phosphate buffered saline , pH 7.4, 150mM NaCl, 0.02% sodium azide and 50% glycerol. |
| Storage               | Store at +4°C short term. Store at -20°C long term. Avoid freeze / thaw cycle.                     |

### **Application Details**

WB:1:500~1:2000IHC:1:50~1:200

## Images



Western blot analysis of ZNF259 expression in MCF7 cell lysate.

#### **Product Description**

May be a signaling molecule that communicates mitogenic signals from the cytoplasm to the nucleus.

Note: This product is for in vitro research use only and is not intended for use in humans or animals.