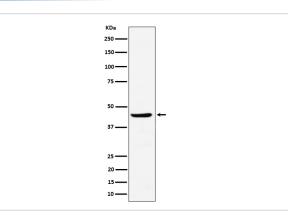

sized peptide derived from human NDRG3                                                     |
| Other Names           | NDRG3; Protein Ndr3; Protein NDRG3;                                                                |
| Accession No.         | Uniprot:Q9UGV2                                                                                     |
| Calculated MW         | 45kDa                                                                                              |
| Formulation           | Rabbit IgG in phosphate buffered saline , pH 7.4, 150mM NaCl, 0.02% sodium azide and 50% glycerol. |
| Storage               | Store at +4°C short term. Store at -20°C long term. Avoid freeze / thaw cycle.                     |

#### **Application Details**

WB:1:500~1:2000IHC:1:50~1:200

# Images



Western blot analysis of NDRG3 expression in Raji cell lysate.

#### **Product Description**

Belongs to the NDRG family.

Note: This product is for in vitro research use only and is not intended for use in humans or animals.