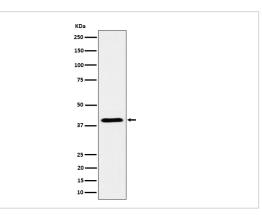

### Images

Western blot analysis of ADH4 expression in human liver cell lysate.