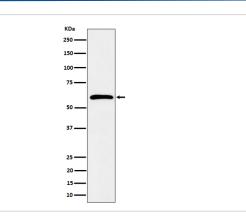

cription | A synthesized peptide derived from human Syndecan 3                                                |
| Other Names           | Sdc3; SDCN; SYND3; syndecan proteoglycan 3;                                                        |
| Accession No.         | Uniprot:075056                                                                                     |
| Calculated MW         | 60kDa                                                                                              |
| Formulation           | Rabbit IgG in phosphate buffered saline , pH 7.4, 150mM NaCl, 0.02% sodium azide and 50% glycerol. |
| Storage               | Store at +4°C short term. Store at -20°C long term. Avoid freeze / thaw cycle.                     |

### Application Details

WB:1:500~1:2000

# Images



Western blot analysis of Syndecan 3 expression in K562 cell lysate.

#### Product Description

Cell surface proteoglycan that may bear heparan sulfate (By similarity). May have a role in the organization of cell shape by affecting the actin cytoskeleton, possibly by transferring signals from the cell surface in a sugar-dependent mechanism.

Note: This product is for in vitro research use only and is not intended for use in humans or animals.