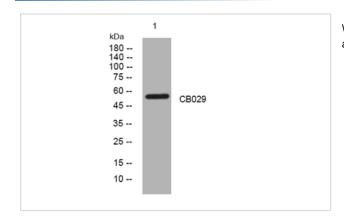

## **Images**

Western blot analysis of lysates from HEK293 cells, primary antibody was diluted at 1:1000, 4°over night

Note: This product is for in vitro research use only and is not intended for use in humans or animals.