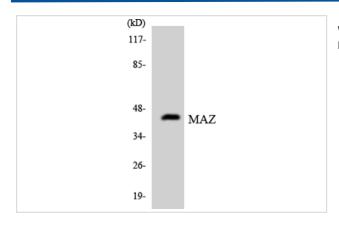

## **Images**

Western blot analysis of the lysates from HepG2 cells using MAZ antibody.

Note: This product is for in vitro research use only and is not intended for use in humans or animals.