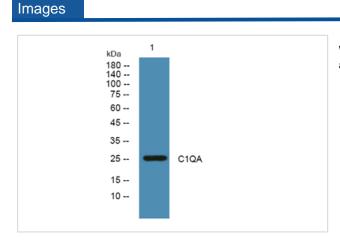

## **Application Details**

WB 1:500-2000 IHC-p 1:50-200 ELISA 1:5000-20000

Western blot analysis of lysates from DU145 cells, primary antibody was diluted at 1:1000, 4° over night

Immunohistochemical analysis of paraffin-embedded human tonsil.