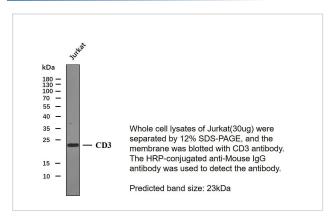

## **Images**

Western blot analysis of CD3Antibody at 1:1000 dilution.

Immunohistochemical analysis of paraffin-embedded Spleen-high magnification.

| Note: This product is for in vitro research use only and is not intended for use in humans or animals. |  |  |
|--------------------------------------------------------------------------------------------------------|--|--|
|                                                                                                        |  |  |
|                                                                                                        |  |  |
|                                                                                                        |  |  |
|                                                                                                        |  |  |
|                                                                                                        |  |  |
|                                                                                                        |  |  |
|                                                                                                        |  |  |
|                                                                                                        |  |  |
|                                                                                                        |  |  |
|                                                                                                        |  |  |
|                                                                                                        |  |  |
|                                                                                                        |  |  |
|                                                                                                        |  |  |
|                                                                                                        |  |  |
|                                                                                                        |  |  |
|                                                                                                        |  |  |
|                                                                                                        |  |  |
|                                                                                                        |  |  |
|                                                                                                        |  |  |
|                                                                                                        |  |  |
|                                                                                                        |  |  |
|                                                                                                        |  |  |
|                                                                                                        |  |  |