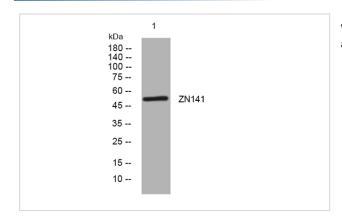

## **Images**

Western blot analysis of lysates from DU145 cells, primary antibody was diluted at 1:1000, 4° over night

Note: This product is for in vitro research use only and is not intended for use in humans or animals.