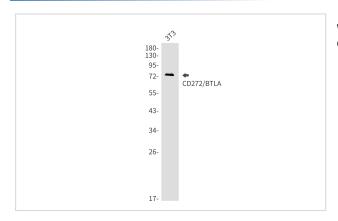

## **Images**

Western blot analysis of CD272/BTLA in 3T3 lysates using CD272/BTLA antibody.

Western blot analysis of CD272/BTLA in K562, Hela lysates using CD272/BTLA antibody

Immunohistochemistry analysis of paraffin-embedded mouse spleen using CD272 antibody.High-pressure and temperature Sodium Citrate pH 6.0 was used for antigen retrieval.