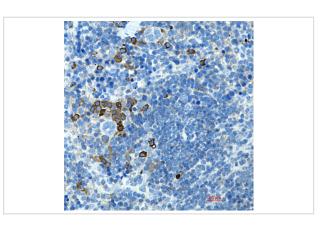

## **Images**

Western blot analysis of CD272/BTLA in 3T3 lysates using CD272/BTLA antibody.

Western blot analysis of CD272/BTLA in K562, Hela lysates using CD272/BTLA antibody

Immunohistochemistry analysis of paraffin-embedded mouse spleen using CD272 antibody.High-pressure and temperature Sodium Citrate pH 6.0 was used for antigen retrieval.