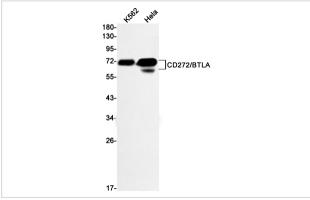

## **Images**

Western blot analysis of CD272/BTLA in 3T3 lysates using CD272/BTLA antibody.

Western blot analysis of CD272/BTLA in K562, Hela lysates using CD272/BTLA antibody

Immunohistochemistry analysis of paraffin-embedded mouse spleen using CD272 antibody.High-pressure and temperature Sodium Citrate pH 6.0 was used for antigen retrieval.