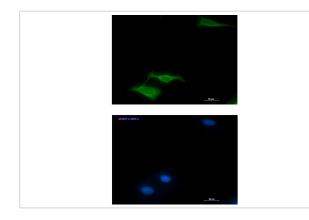

Immunocytochemistry analysis of COX5B (green) in LNcap using COX5B antibody, and DAPI(blue).

Note: This product is for in vitro research use only and is not intended for use in humans or animals.