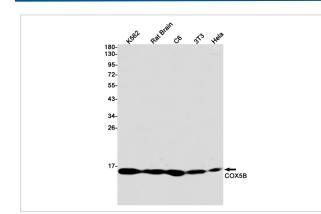

## Images

Western blot analysis of COX5B in K562, rat Brain, C6, 3T3, Hela lysates using COX5B antibody.

Immunohistochemistry analysis of paraffin-embedded Human colon cancer tissue using COX5B antibody. High-pressure and temperature Sodium Citrate pH 6.0 was used for antigen retrieval.