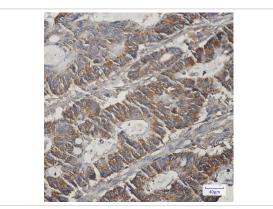

## Images

Western blot analysis of COX5B in K562, rat Brain, C6, 3T3, Hela lysates using COX5B antibody.

Immunohistochemistry analysis of paraffin-embedded Human colon cancer tissue using COX5B antibody. High-pressure and temperature Sodium Citrate pH 6.0 was used for antigen retrieval.