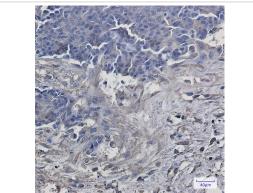

## Images

Western blot analysis of VPS4a in K562, rat Brain, C6, 3T3 lysates using VPS4A antibody.

Immunohistochemistry analysis of paraffin-embedded Human breast cancer using VPS4a antibody. High-pressure and temperature Sodium Citrate pH 6.0 was used for antigen retrieval.