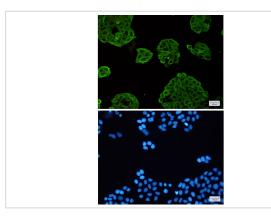

Immunocytochemistry analysis of VPS4a(green) in Hela using VPS4a antibody,and DAPI(blue)

Note: This product is for in vitro research use only and is not intended for use in humans or animals.