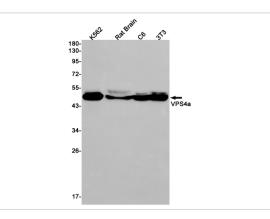

## Images

Western blot analysis of VPS4a in K562, rat Brain, C6, 3T3 lysates using VPS4A antibody.

Immunohistochemistry analysis of paraffin-embedded Human breast cancer using VPS4a antibody. High-pressure and temperature Sodium Citrate pH 6.0 was used for antigen retrieval.