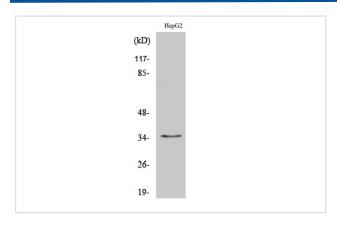

## **Images**

Western Blot analysis of various cells using Nkx-3.1 Polyclonal Antibody

Immunohistochemistry analysis of paraffin-embedded human breast carcinoma, using NKX3.1 Antibody. The picture on the right is blocked with the synthesized peptide