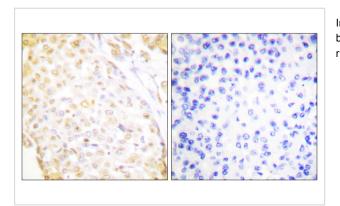

## **Images**

Western Blot analysis of various cells using Nkx-3.1 Polyclonal Antibody

Immunohistochemistry analysis of paraffin-embedded human breast carcinoma, using NKX3.1 Antibody. The picture on the right is blocked with the synthesized peptide