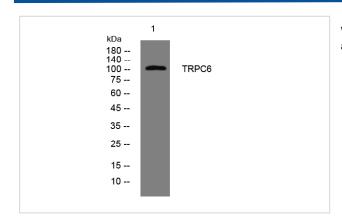

## **Images**

Western blot analysis of lysates from SW480 cells, primary antibody was diluted at 1:1000, 4° over night

Note: This product is for in vitro research use only and is not intended for use in humans or animals.