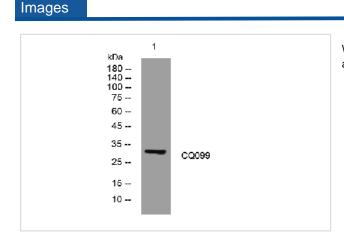

## **Application Details**

WB 1oO 500-2000

Western blot analysis of lysates from U2OS cells, primary antibody was diluted at 1:1000, 4° over night

Note: This product is for in vitro research use only and is not intended for use in humans or animals.