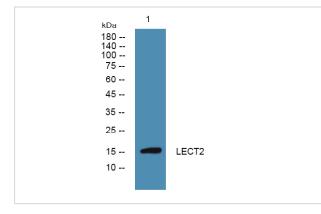

## Images

Western blot analysis of lysates from K562 cells, primary antibody was diluted at 1:1000, 4°over night

Note: This product is for in vitro research use only and is not intended for use in humans or animals.