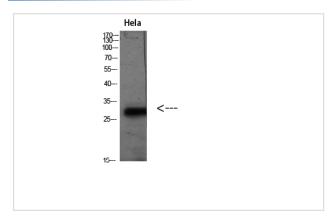

## Images

Western blot analysis of Hela(TSA 400nM 24h) lysate, antibody was diluted at 2000.

Immunohistochemical analysis of paraffin-embedded Human-liver, antibody was diluted at 1:100

Note: This product is for in vitro research use only and is not intended for use in humans or animals.