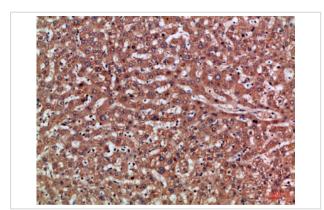

## Images

Western blot analysis of Hela(TSA 400nM 24h) lysate, antibody was diluted at 2000.

Immunohistochemical analysis of paraffin-embedded Human-liver, antibody was diluted at 1:100

Note: This product is for in vitro research use only and is not intended for use in humans or animals.