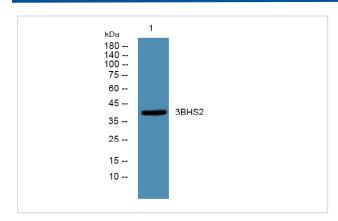

## **Images**

Western blot analysis of lysates from K562 cells, primary antibody was diluted at 1:1000, 4° over night

Note: This product is for in vitro research use only and is not intended for use in humans or animals.