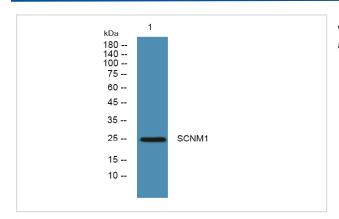

## **Images**

Western blot analysis of lysates from KB cells, primary antibody was diluted at 1:1000, 4° over night

Note: This product is for in vitro research use only and is not intended for use in humans or animals.