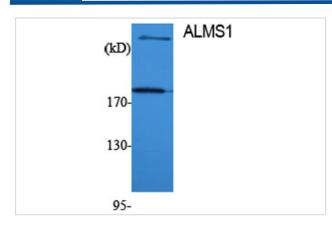

## Images

Western Blot analysis of various cells using ALMS1 Polyclonal Antibody

Immunohistochemical analysis of paraffin-embedded human Gastric adenocarcinoma.

Note: This product is for in vitro research use only and is not intended for use in humans or animals.