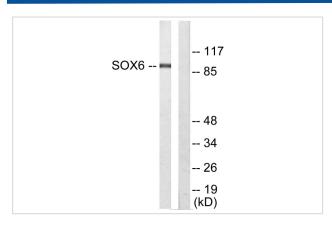

## **Images**

IF 1:50-200

Western blot analysis of lysates from Jurkat cells, using SOX6 Antibody. The lane on the right is blocked with the synthesized peptide.

Immunohistochemical analysis of paraffin-embedded human tonsil