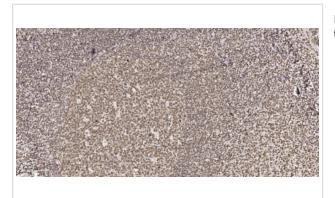

## **Images**

IF 1:50-200

Western blot analysis of lysates from Jurkat cells, using SOX6 Antibody. The lane on the right is blocked with the synthesized peptide.

Immunohistochemical analysis of paraffin-embedded human tonsil