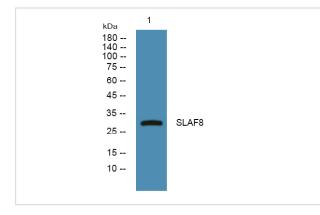

## Images

Western blot analysis of lysates from PC12 cells, primary antibody was diluted at 1:1000, 4°over night

Note: This product is for in vitro research use only and is not intended for use in humans or animals.