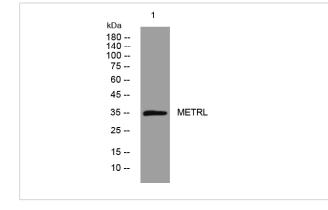

## Images

Western blot analysis of lysates from HpeG2 cells, primary antibody was diluted at 1:1000, 4°over night

Immunohistochemical analysis of paraffin-embedded human liver cancer.

Note: This product is for in vitro research use only and is not intended for use in humans or animals.