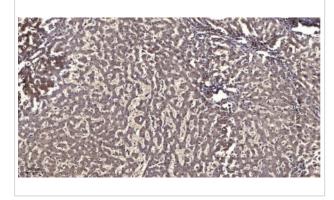

## Images

Western blot analysis of lysates from HpeG2 cells, primary antibody was diluted at 1:1000, 4°over night

Immunohistochemical analysis of paraffin-embedded human liver cancer.

Note: This product is for in vitro research use only and is not intended for use in humans or animals.