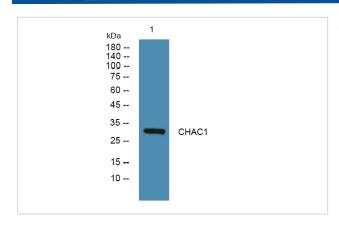

## **Images**

Western blot analysis of lysates from PC12 cells, primary antibody was diluted at 1:1000, 4° over night

Note: This product is for in vitro research use only and is not intended for use in humans or animals.