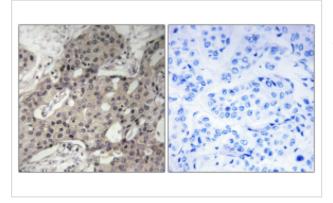

## Images

Western Blot analysis of various cells using Ribosomal Protein L3 Polyclonal Antibody

Immunohistochemistry analysis of paraffin-embedded human breast carcinoma tissue, using RPL3 Antibody. The picture on the right is blocked with the synthesized peptide.