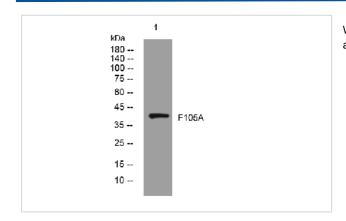

## **Images**

Western blot analysis of lysates from VEC cells, primary antibody was diluted at 1:1000, 4°over night

Note: This product is for in vitro research use only and is not intended for use in humans or animals.