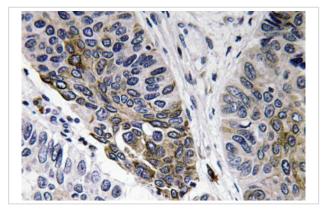

## Images

Western Blot analysis of various cells using IgA Polyclonal Antibody

Immunohistochemistry analysis of IgA antibody in paraffin-embedded human lung carcinoma tissue.

Note: This product is for in vitro research use only and is not intended for use in humans or animals.