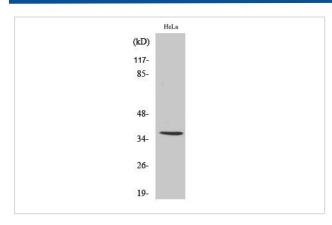

## Images

Western Blot analysis of various cells using IgA Polyclonal Antibody

Immunohistochemistry analysis of IgA antibody in paraffin-embedded human lung carcinoma tissue.

Note: This product is for in vitro research use only and is not intended for use in humans or animals.