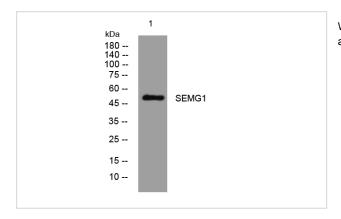

## Images

Western blot analysis of lysates from KB cells, primary antibody was diluted at 1:1000, 4°over night

Immunohistochemical analysis of paraffin-embedded human spleen.

Note: This product is for in vitro research use only and is not intended for use in humans or animals.