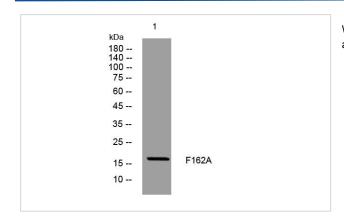

#### **Application Details**

WB 1oO 500-2000

### **Images**

Western blot analysis of lysates from HpeG2 cells, primary antibody was diluted at 1:1000, 4° over night

Note: This product is for in vitro research use only and is not intended for use in humans or animals.