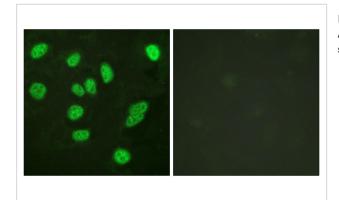

## **Images**

Western blot analysis of lysates from A549 cells, using B-Myb Antibody. The lane on the right is blocked with the synthesized peptide.

Immunofluorescence analysis of HeLa cells, using B-Myb Antibody. The picture on the right is blocked with the synthesized peptide.