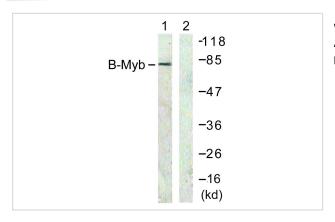

## **Images**

Western blot analysis of lysates from A549 cells, using B-Myb Antibody. The lane on the right is blocked with the synthesized peptide.

Immunofluorescence analysis of HeLa cells, using B-Myb Antibody. The picture on the right is blocked with the synthesized peptide.