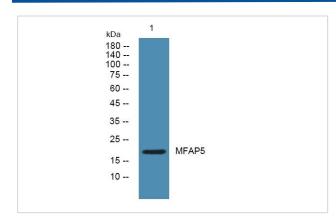

## **Images**

Western blot analysis of lysates from SW480 cells, primary antibody was diluted at 1:1000, 4°over night

Note: This product is for in vitro research use only and is not intended for use in humans or animals.