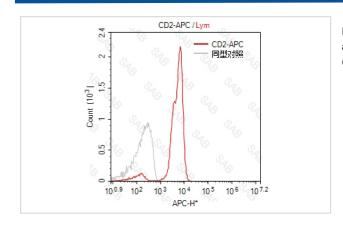

## **Images**

Human peripheral blood lymphocytesstained with APC anti-human CD2 (colored histogram) or APC mouse IgG1 κ (gray histogram)

Note: This product is for in vitro research use only and is not intended for use in humans or animals.