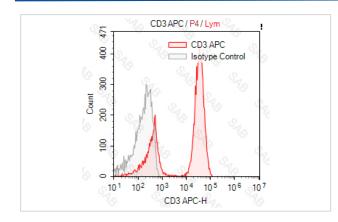

#### Images

Human peripheral blood lymphocytesstained with APC anti-human CD3 (colored histogram) or APC mouse lgG1  $\kappa$  (gray histogram)

Note: This product is for in vitro research use only and is not intended for use in humans or animals.