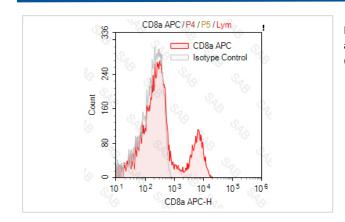

## **Images**

Human peripheral blood lymphocytes stained with APC anti-human CD8a (colored histogram) or APC mouse lgG1  $\,\kappa$  (gray histogram)

Note: This product is for in vitro research use only and is not intended for use in humans or animals.