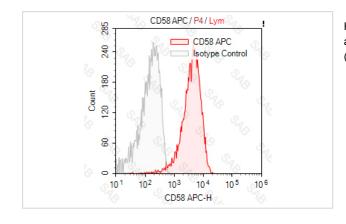

## **Images**

Human peripheral blood lymphocytesstained with APC anti-human CD58 (colored histogram) or APC mouse IgG1 (gray histogram)

Note: This product is for in vitro research use only and is not intended for use in humans or animals.