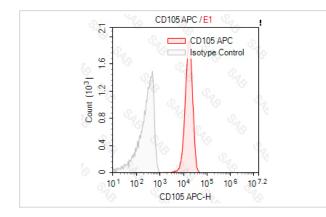

### Images

MCF-7 cell line stained with APC anti-human CD105 (colored histogram) or APC mouse IgG1 (gray histogram)

Note: This product is for in vitro research use only and is not intended for use in humans or animals.