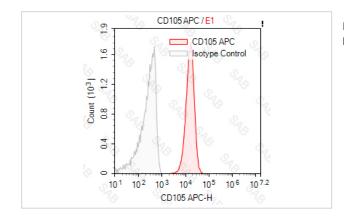

## **Images**

MCF-7 cell line stained with APC anti-human CD105 (colored histogram) or APC mouse IgG1  $\kappa$  (gray histogram)

Note: This product is for in vitro research use only and is not intended for use in humans or animals.