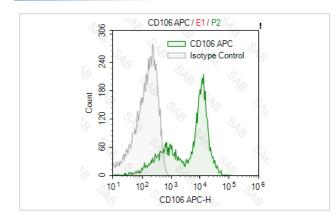

### Images

Hut 78 cell line and HEL cell line stained with APC anti-human CD106 (colored histogram) or APC mouse IgG1 (gray histogram)

Note: This product is for in vitro research use only and is not intended for use in humans or animals.