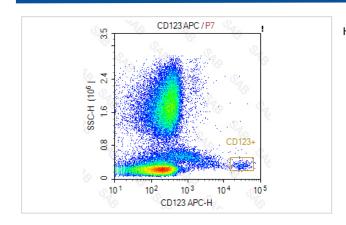

## **Images**

Human peripheral blood stained with APC anti-human CD123

Note: This product is for in vitro research use only and is not intended for use in humans or animals.