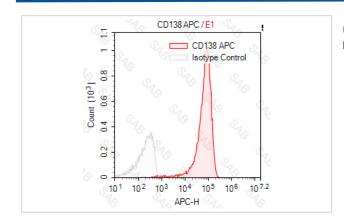

## **Images**

U266 cell line stained with APC anti-human CD138 (colored histogram) or APC mouse IgG1 κ (gray histogram)

Note: This product is for in vitro research use only and is not intended for use in humans or animals.