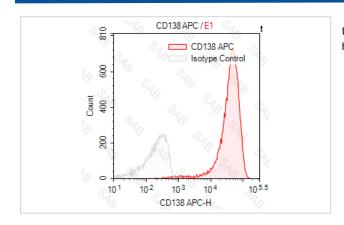

## **Images**

U266 cell line stained with APC anti-human CD138 (colored histogram) or APC mouse IgG1 κ (gray histogram)

Note: This product is for in vitro research use only and is not intended for use in humans or animals.