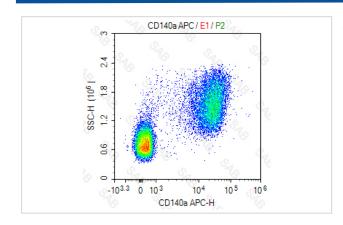

## **Images**

Two mixed MG-63 cellsand Molt-4 cellsstained with APC anti-human CD140a (colored histogram) or FITC mouse IgG1  $\kappa$  (gray histogram)

Note: This product is for in vitro research use only and is not intended for use in humans or animals.