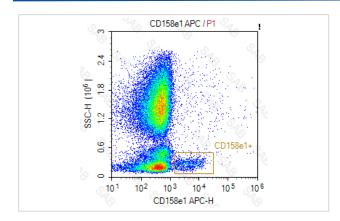

## **Images**

Human peripheral blood lymphocytes stained with APC anti-human CD158e1

Note: This product is for in vitro research use only and is not intended for use in humans or animals.