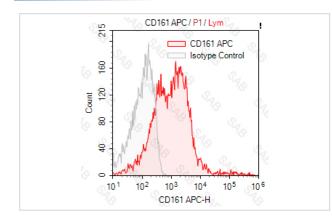

## Images

Human peripheral blood lymphocytes stained with APC anti-human CD161 (colored histogram) or APC mouse lgG1  $\kappa$  (gray histogram)

Note: This product is for in vitro research use only and is not intended for use in humans or animals.