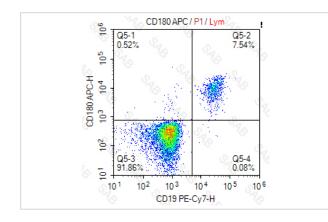

## Images

Human peripheral blood lymphocytesstained with APC anti-human CD180 (colored histogram) or APC mouse IgG1 κ (gray histogram)

Note: This product is for in vitro research use only and is not intended for use in humans or animals.