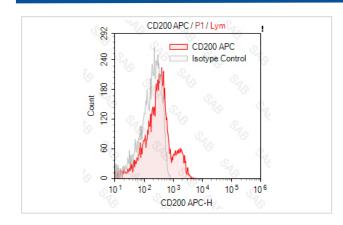

## **Images**

Human peripheral blood lymphocytes stained with APC anti-human CD200 (colored histogram) or APC mouse IgG1 κ (gray histogram)

Note: This product is for in vitro research use only and is not intended for use in humans or animals.