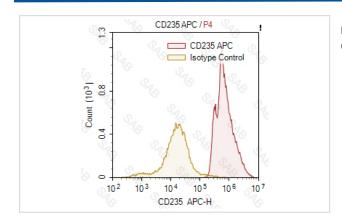

## **Images**

Human red blood cells stained with APC anti-human CD235 (colored histogram) or APC mouse IgG2b (gray histogram)

Note: This product is for in vitro research use only and is not intended for use in humans or animals.