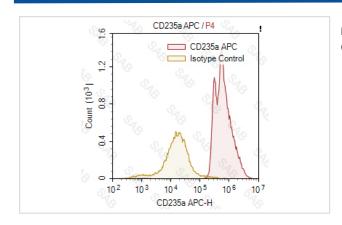

## **Images**

Human red blood cells stained with APC anti-human CD235a (colored histogram) or APC mouse IgG2b (gray histogram)

Note: This product is for in vitro research use only and is not intended for use in humans or animals.