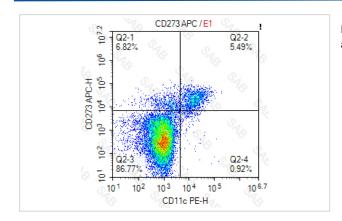

## **Images**

Human monocyte-derived dendritic cellsstained with APC anti-human CD273 and PE anti-human CD11c

Note: This product is for in vitro research use only and is not intended for use in humans or animals.